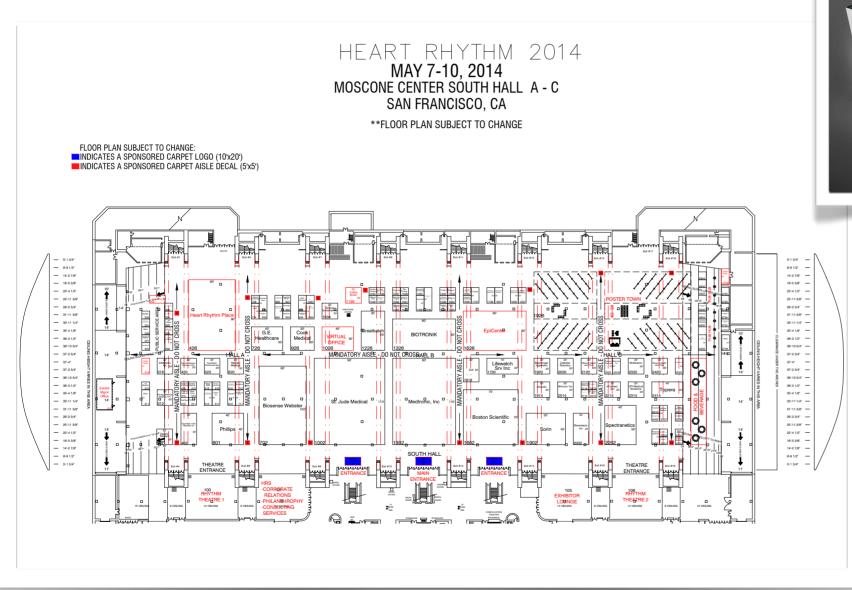

# Moscone Center Floor Map & Exhibit Registration

### **747 Howard St. | San Francisco, CA 94103 | 415.974.4000** Exhibit 2414 | Pre-show meeting afternoon (time TBD) of Wednesday May 7th

#### Moscone Center South Upper Lobby Badge & Registration

| May 5th | 8:00 am – 5:00 pm |
|---------|-------------------|
| May 6th | 8:00 am – 5:00 pm |
| May 7th | 8:00 am – 7:30 pm |
| May 8th | 8:00 am – 7:00 pm |
| May 9th | 8:00 am – 5:00 pm |